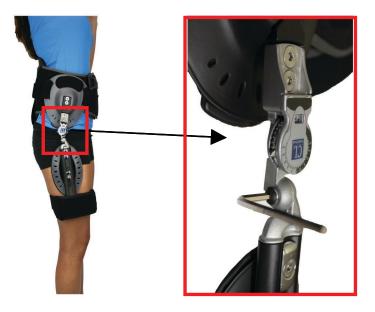

## To adjust for abduction and adduction:

-Loosen bolt on back side of ball joint with included Allen wrench
-Adjust ball joint to desired level of abduction or adduction, making sure to keep leg in midline
-Tighten bolt on back of ball joint with Allen wrench to lock in position
-Check and readjust if necessary